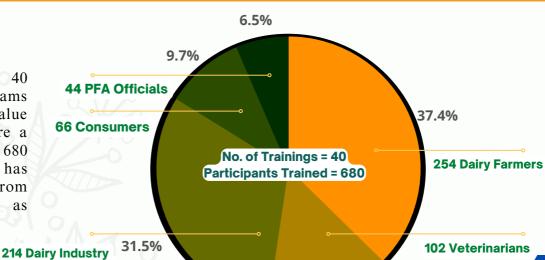

# A. Trainings

Conducted 40 Training Programs on Milk Value Addition, where a total of 680 participants has been trained from various fields as shown

**Personnel, Entrepreneurs** 

)2

15%