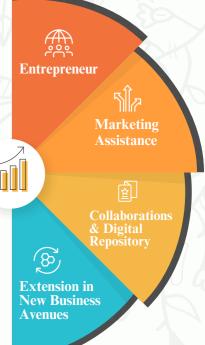

# Outcome / Impact of Trainings

08 Entrepreneurs started new dairy setups

07 Companies benefited for target market and bridged the gap among manufacturers, producer, processor & regulatory

17 Allies from academia, dairy farmer associations, certification & regulatory bodies and social media/ news coverage

08 Processing setups extended their businesses in milk value addition