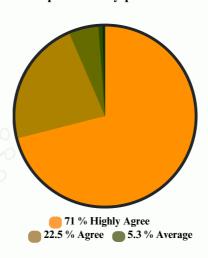

# Participants Training Feedback

Fig.1: Did the course content meet your expectations?

Fig.2: Training received was adequate for my position?

Fig.3: Can you practically apply the course material to your daily work situations?