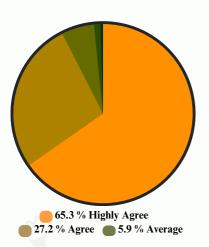

# Participants Training Feedback

Fig.1: Did the course content meet your expectations?

Fig.2: Training received was adequate for my position?

Fig.3: Can you practically apply the course material to your daily work situations?

Fig.4: The food and dining staff was courteous?

Fig.5: Mentoring was provided in a timely manner?

Fig.6: How do you rate the training overall?