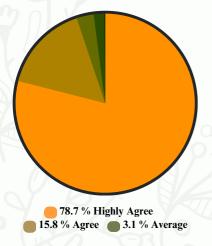

# Participants Training Feedback

Fig.1: Did the course content meet your expectations?

Fig.2: Training received was adequate for my position?

Fig.3: Can you practically apply the course material to your daily work situations?