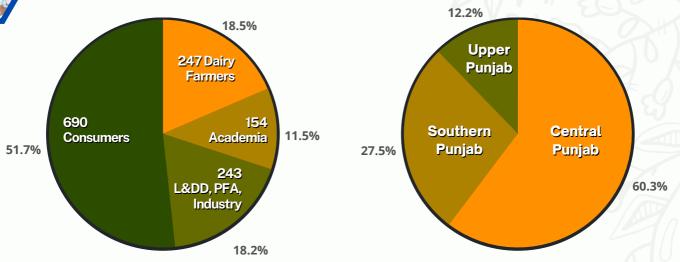

# A. Trainings

Conducted 40 Training Programs on Milk Value Addition, where a total of 680 participants has been trained from various fields as shown

**Personnel, Entrepreneurs** 

)2

15%

### B. Conferences / Outreach Activities

Seminars, conferences, workshops & farmers gathering methodized under Capacity Building Project %age wise (Punjab)