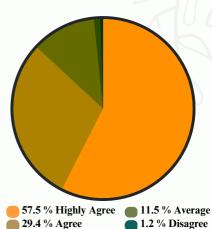

# Participants Training Feedback

Fig.1: Did the course content meet your expectations?

Fig.2: Training received was adequate for my position?

Fig.3: Can you practically apply the course material to your daily work situations?