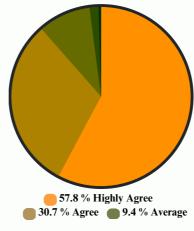

# Participants Training Feedback

Fig.1: Did the course content meet your expectations?

Fig.2: Training received was adequate for my position?

Fig.3: Can you practically apply the course material to your daily work situations?