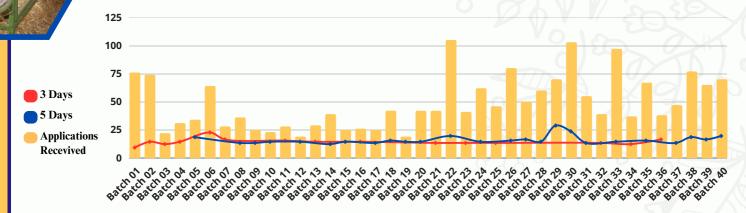

# A. Trainings

Conducted 40 Training Programs on Milk Value Addition, where a total of 680 participants has been trained from various fields as shown

**Personnel, Entrepreneurs** 

)2

15%

# Applicants vs Shortlisted Participants