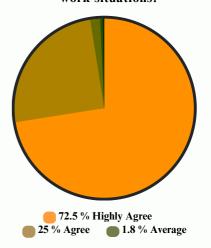

# Participants Training Feedback

Fig.1: Did the course content meet your expectations?

Fig.2: Training received was adequate for my position?

Fig.3: Can you practically apply the course material to your daily work situations?

Fig.4: The food and dining staff was courteous?

Fig.5: Mentoring was provided in a timely manner?

Fig.6: How do you rate the training overall?