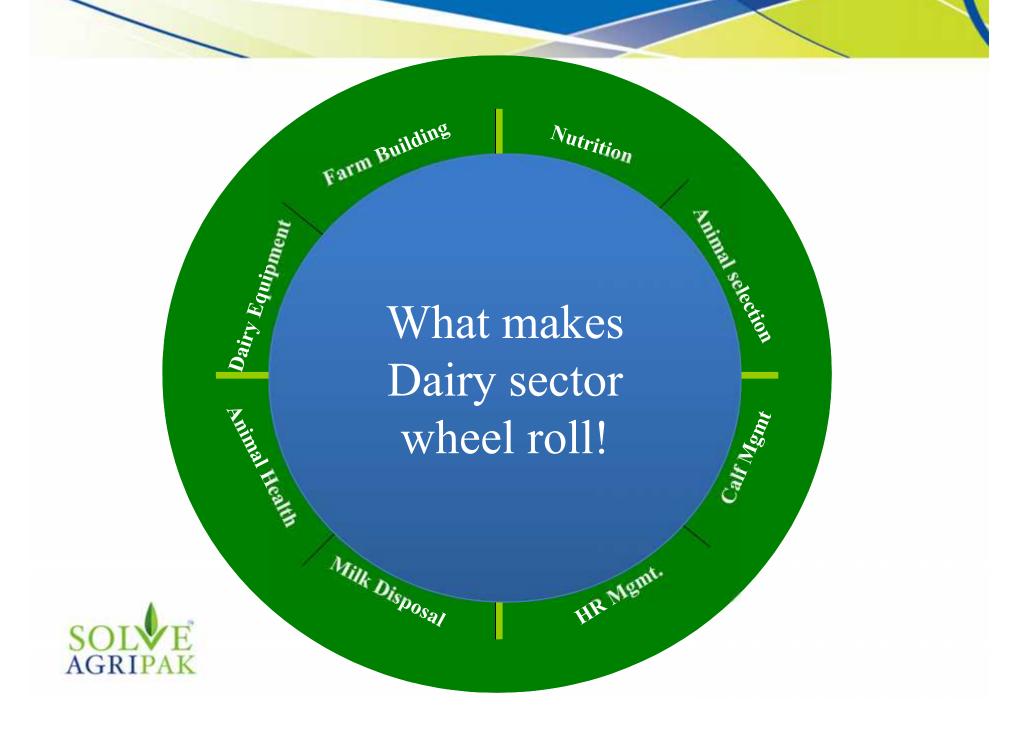

### Dairy sectors immediate needs:

- 1. Farm managers & herd managers
- 2. Experts on Nutrition, AI, farm mechanization
- 3. Extension workers to support small and commercial farmers
- 4. Dairy technicians, milk collectors