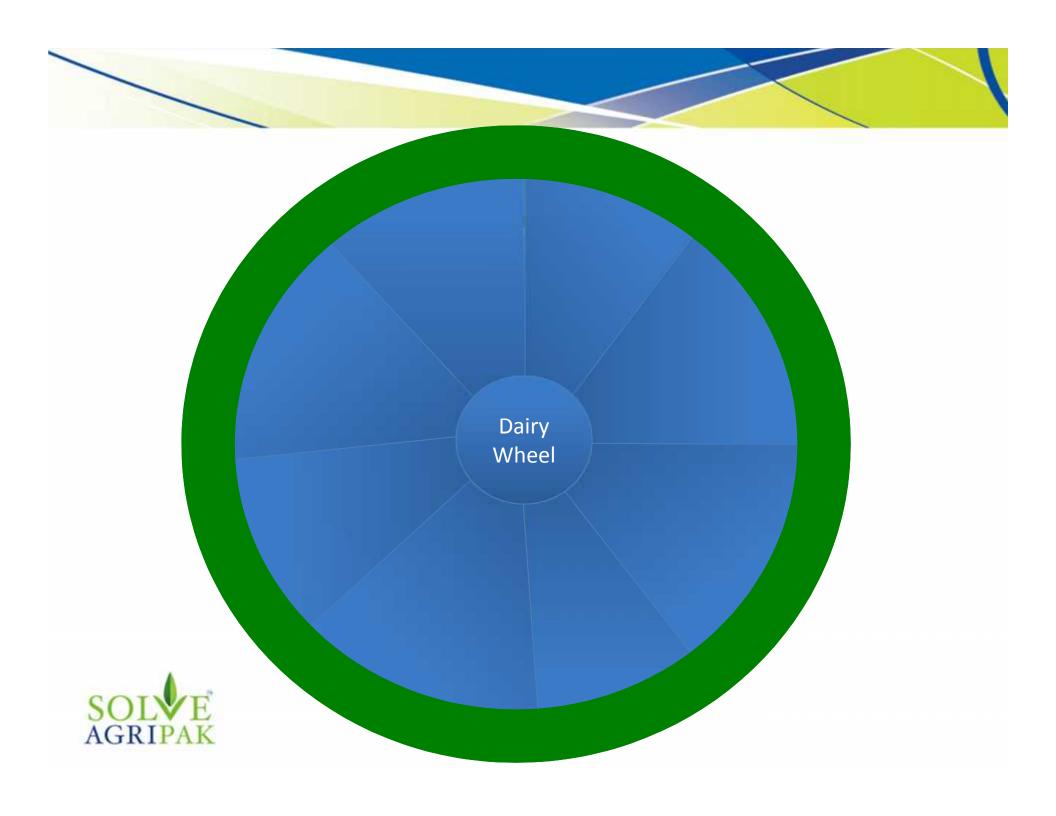

lth, FMD, Mastitis (25% herd)
- Financial constraints
- Price of milk access to market



#### Pakistan – Dairy farming main issues

#### Commercial Farming - herd size 10~500 (Buffalo and cows):

- Low yielding animal low milk production, hand milked
- Lack of knowledge about:
  - Modern Dairy farming practices
  - Animal health Mastitis 25% herd infected
  - Nutrition
- Labor problems
- Financial constraints
- Price of milk access to market



#### Pakistan – Dairy farming main issues

Corporate Farming – Big industrial groups, heard size - 350 ~ 3,000 Imported cows or local cross cows

- Lack of professionals on dairy farming
- Lack of basic farm handlers, nutritionists, milkers, calf raring
- Lack of high yielding local breeds
- Access to market
- Success stories in evolution stage















### Small Farmers:

- 1. Extension staff
- 2. Farmers trainings at village level



## Commercial Farmers:

- 1. Extension staff
- 2. Farmers trainings
- 3. Basic farm handlers/managers



## Corporate Farmers:

- 1. Farm Managers
- 2. Herd Managers
- 3. Farm supervisors
- 4. AI, calf raring, nutrition, milkers, etc



#### Efforts so far:

- 1. VA & AI courses by Universities, LDDD, PLDDB, Altaf & Co.
- 2. Extension staff trainings by processors, TPP/SAPPL and NGOs
- 3. Short duration Farm management trainings by Nestle Sarsabz farms and by SAPPL
- 4. One Year Herd Management
  Diploma initiated by TPP executed
  by UVAS & SAPPL



### Dairy sectors immediate needs:

- 1. Farm managers & herd managers
- 2. Experts on Nutrition, AI, farm mechanization
- 3. Extension workers to