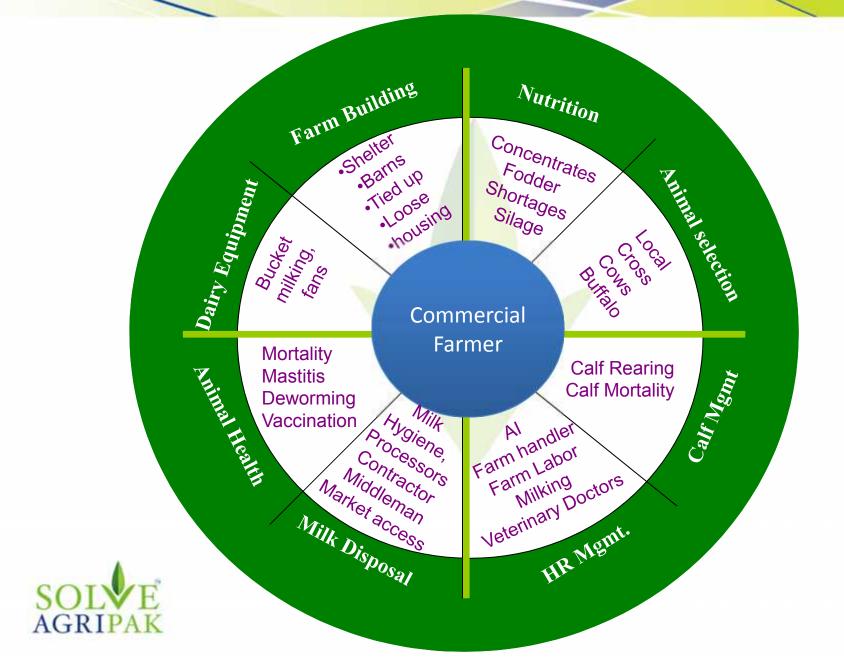

#### Commercial Farming - herd size 10~500 (Buffalo and cows):

- Low yielding animal low milk production, hand milked
- Lack of knowledge about:
  - Modern Dairy farming practices
  - Animal health Mastitis 25% herd infected
  - Nutrition
- Labor problems
- Financial constraints
- Price of milk access to market

## Commercial Farmers:

- 1. Extension staff
- 2. Farmers trainings
- 3. Basic farm handlers/managers