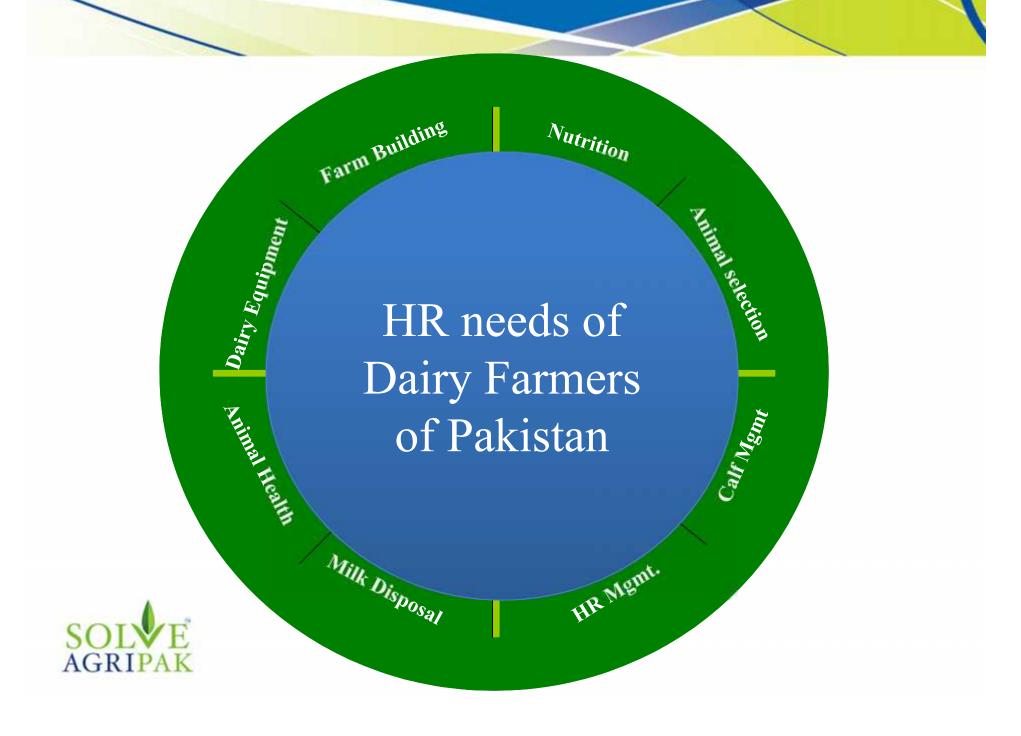

# Human Resource Needs for Dairy Business

### Dairy sectors immediate needs:

- 1. Farm managers & herd managers
- 2. Experts on Nutrition, AI, farm mechanization
- 3. Extension workers to support small and commercial farmers
- 4. Dairy technicians, milk collectors