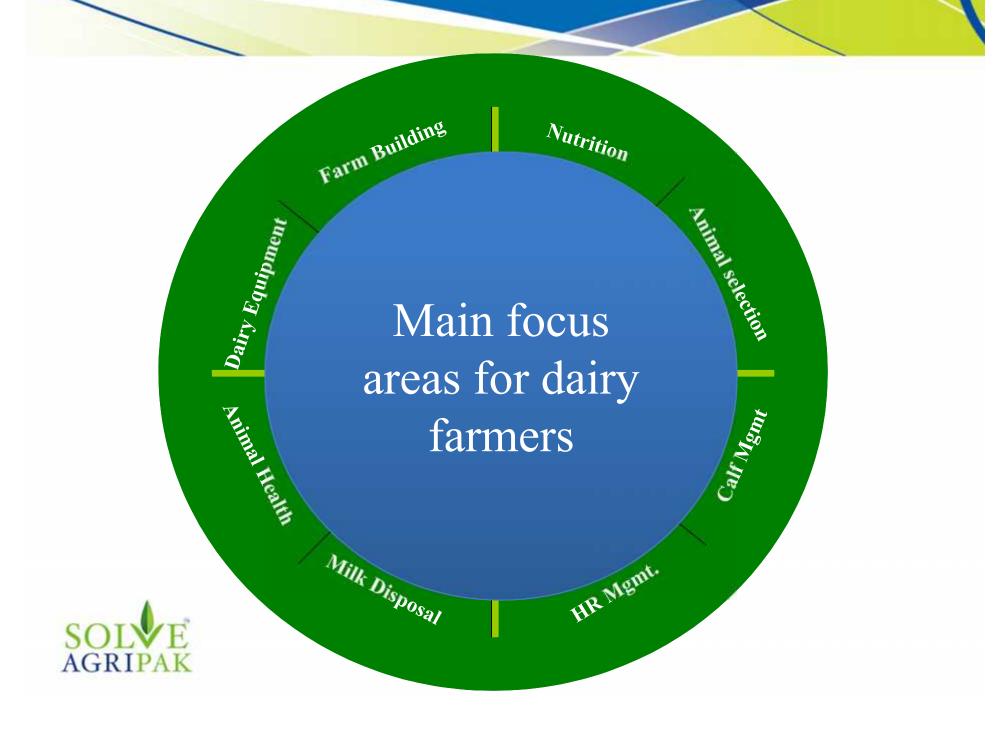

#### Small Holders, mostly land less farmers

- herd size  $1\sim10$  (Buffalo and local cows):
- Low yielding animal —low milk production, hand milked
- Lack of knowledge about:
  - Dairy farming practices
  - Breeds and breeding
  - Nutrition
  - Animal health, FMD, Mastitis (25% herd)
- Financial constraints
- Price of milk access to market