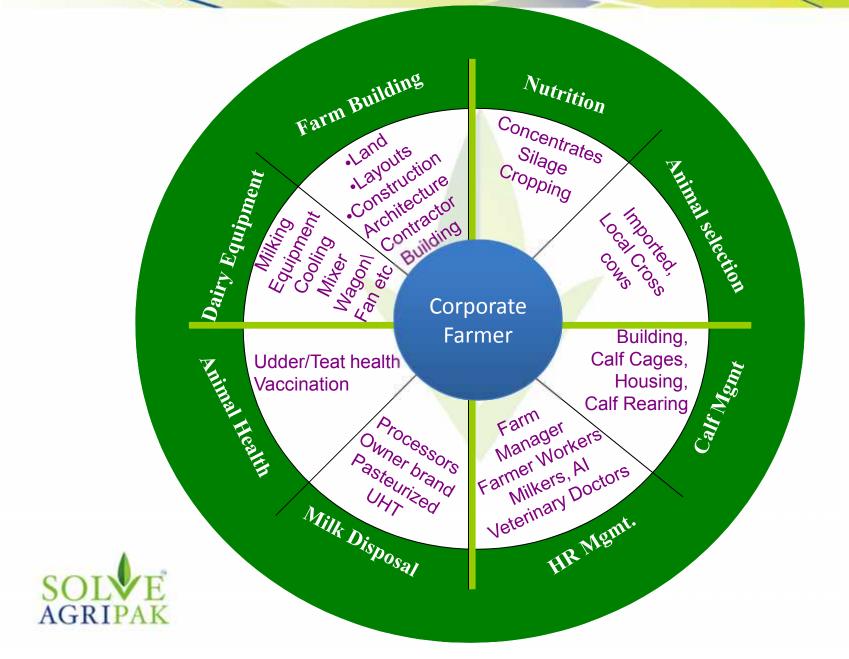

#### Pakistan – Dairy farming main issues

Corporate Farming – Big industrial groups, heard size - 350 ~ 3,000 Imported cows or local cross cows

- Lack of professionals on dairy farming
- Lack of basic farm handlers, nutritionists, milkers, calf raring
- Lack of high yielding local breeds
- Access to market
- Success stories in evolution stage

## Corporate Farmers:

- 1. Farm Managers
- 2. Herd Managers
- 3. Farm supervisors
- 4. AI, calf raring, nutrition, milkers, etc